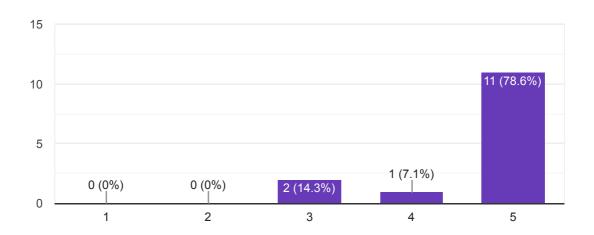

# Information (about travel, accommodation etc.) received before the meeting from host partner, responding in time

14 responses