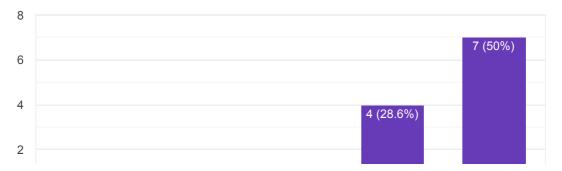

14 responses

How satisfied are you with the overall communication amongst the partners to date?

5. General impression