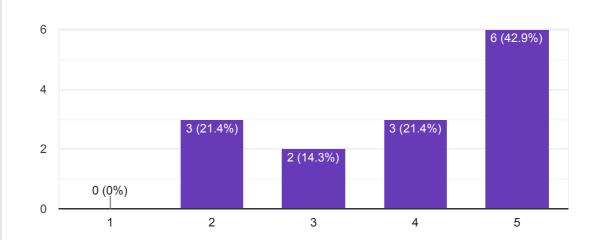

# MARDS Erasmus+ Kotor Conference June 2019 Questionnaire

14 responses

General data

## Country of origin

14 responses



#### Institution



1. Conference organization

# Information (about travel, accommodation etc.) received before the meeting from host partner, responding in time

14 responses



#### General organization during the conference

14 responses



Domestic arrangements (accommodation, transport, meals etc.)



2. Conference contents

Funding mechanisms of doctoral studies in Montenegro and Albania were clearly presented





State of the art in doctoral education in Montenegro and Albania and comparison with EU practices was clearly presented



# Presentations from policy makers, Ministries from Albania and Montenegro provided important content

14 responses



## Presentations from MARDS team experts were informative

### Future actions and plans were well explained to participants

14 responses



3. Quality of Project partnership

The perceived commitment to the project by each partner (fulfilling the responsibilities set out at this project meeting) is very high



#### Communication amongst partners was effective

14 responses



### Development of teamwork and positive attitudes was evident

14 responses



4. Management and coordination





The coordinator facilitated understanding of the MARDS objectives and work plan for the next period





The coordinator facilitates communication and collaboration between partners. Everyone was encouraged to contribute to discussion.



The conference has been prepared and managed in the most (reso