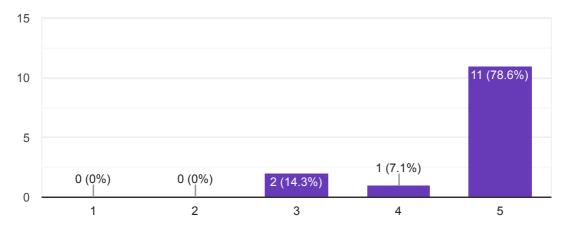

# Information (about travel, accommodation etc.) received before the meeting from host partner, responding in time

14 responses