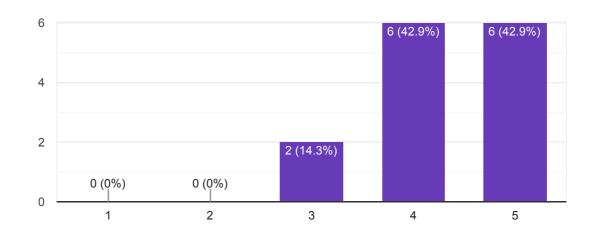

ents

Funding mechanisms of doctoral studies in Montenegro and Albania were clearly presented





State of the art in doctoral education in Montenegro and Albania and comparison with EU practices was clearly presented



# Presentations from policy makers, Ministries from Albania and Montenegro provided important content

14 responses



## Presentations from MARDS team experts were informative

### Future actions and plans were well explained to participants

14 responses



3. Quality of Project partnership

The perceived commitment to the project by each partner (fulfilling the responsibilities set out at this project meeting) is very high



#### Communication amongst partners was effective

14 responses



### Development of teamwork and positive attitudes was evident

14 responses



4. Management and coordination





The coordinator facilitated understanding of the MARDS objectives and work plan for the next period





The coordinator facilitates communication and collaboration between partners. Everyone was encouraged to contribute to discussion.



The conference has been prepared and managed in the most (resource) efficient way in order to make best use of the available conference time

14 responses



How satisfied are you with the overall communication amongst the partners to date?

5. General impression

# Please write at least two strengths (positive aspects) of this project conference

11 responses

A very good organized meeting with important issues discussed. Very good preparation by the coordinator and his team.

The reports developed by Melita and Luka