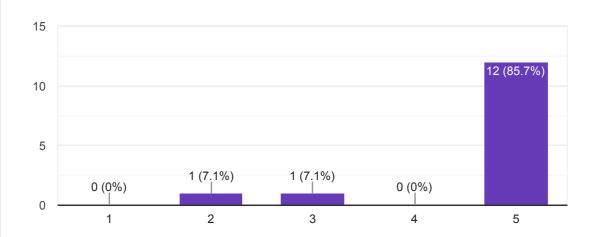

# Information (about travel, accommodation etc.) received before the meeting from host partner, responding in time

14 responses