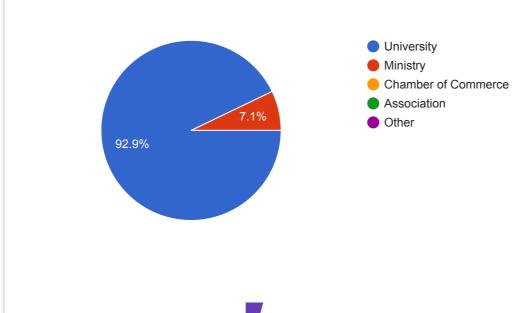

# MARDS Erasmus+ Kotor Conference June 2019 Questionnaire

14 responses

General data

## Country of origin

14 responses



#### Institution



1. Conference organization

# Information (about travel, accommodation etc.) received before the meeting from host partner, responding in time

14 responses



#### General organization during the conference

14 responses



Domestic arrangements (accommodation, transport, meals etc.)



2. Conference contents

Funding mechanisms of doctoral studies in Montenegro and Albania were clearly presented





State of the art in doctoral education in Montenegro and Albania and comparison with EU practices was clearly presented



# Presentations from policy makers, Ministries from Albania and Montenegro provided important content

14 responses



## Presentations from MARDS team experts were informative

### Future actions and plans were well explained to participants

14 responses



3. Qualit