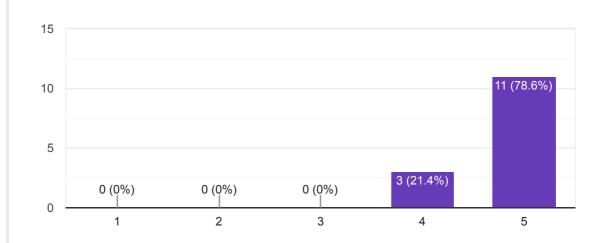

Montenegro and Albania and comparison with EU practices was clearly presented



# Presentations from policy makers, Ministries from Albania and Montenegro provided important content

14 responses



## Presentations from MARDS team experts were informative

### Future actions and plans were well explained to participants

14 responses



3. Quality of Project partnership

The perceived commitment to the project by each partner (fulfilling the responsibilities set out at this project meeting) is very high



#### Communication amongst partners was effective

14 responses



### Development of teamwork and positive attitudes was evident

14 responses



4. Management and coordination





The coordinator facilitated understanding of the MARDS objectives and work plan for the next period





The coordinator facilitates communication and collaboration between partners. Everyone was encouraged to contribute to discussion.



The conference has been prepared and managed in the most (resource) efficient way in order to make best use of the available conference time

14 responses



How satisfied are you with the overall communication amongst the partners to date?

5. General impression

# Please write at least two strengths (positive aspects) of this project conference

11 responses

A very good organized meeting with important issues discussed. Very good preparation by the coordinator and his team.

The reports developed by Melita and Lukas were good and provided a real analyse of the actual situation with doctoral studies in Albania and Montenegro.

1. Organization 2. Presenta